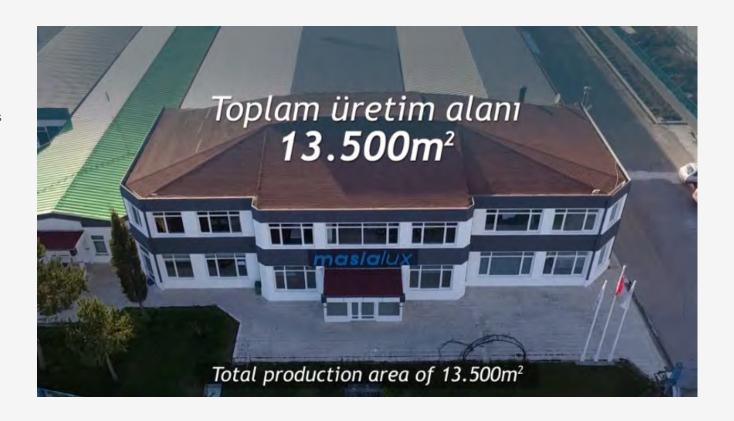

#### Production & Trade Volume

As Masialux Professional Lighting our sales volume capacity yearly appx 35.000.000 ₺

Export sales yearly appx 3.750.000 usd

Finished product annual production capacity: 650,000 pieces

Piece product annual production capacity: 5,500,000 pieces

Staff Training situations;

Total employed personnel: 155 (merzifon-istanbul-store group)

Master: 2 License: 27

Pre Licence: 45 High School: 40

Engineer Staff Working in Production: 5 (Mechanical Engineer - 3) (Electricity Engineer - 2)