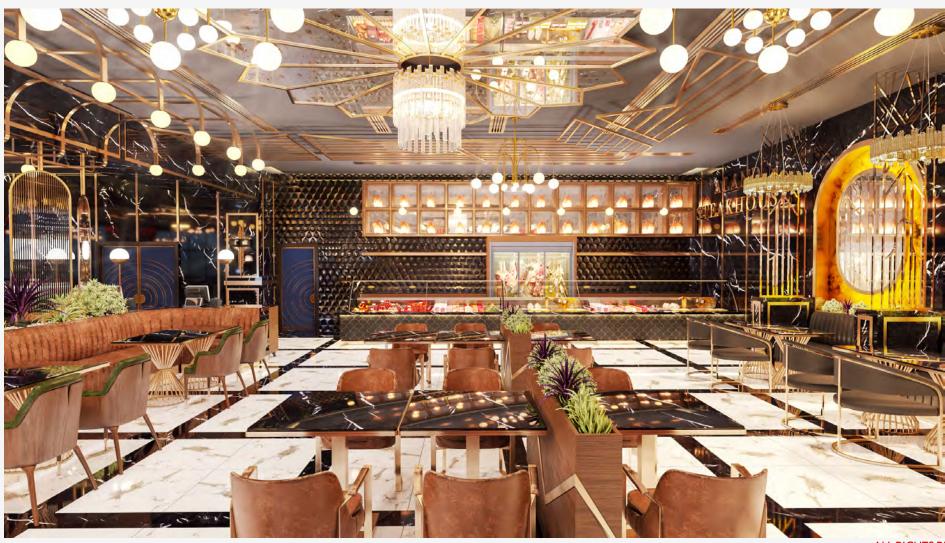

Masialux, which has carried out many domestic and international projects, has always been one step ahead of its competitors with world class projects. We wanted to share some of the projects our company has made in the Middle East, Russia and Europe, which determines the dynamics of the sector with its innovative designs.

- Mado Cafee, Hollanda Den Haag Train Station 2014, Project Cafee & Restaurant
- Mado Cafee, kiosk Hollanda 2017, Project Cafee & Restaurant
- Meram Restaurant, Caland Amsterdam Hollanda 2018, Project Cafee & Restaurant
- Meram Restaurant, Morocco Tetouan Morocco 2017, Project Cafee & Restaurant
- Meram Restaurant, Osdorp Amsterdam Hollanda 2014, Project Cafee & Restaurant
- Paz Restaurant Amsterdam Hollanda 2019, Project Cafee & Restaurant

- Mado Cafee, Georgia 2016, Project Cafee & Restaurant
- Unique, Monaco 2017, Project Cafee & Restaurant
- Mado Cafee, Denmark 2017, Project Cafee & Restaurant
- Kabana Burj Vista Dubai (UAE) 2019, Project Cafee & Restaurant
- Mado Cafee, Al Manar Mall (UAE) 2018, Project Cafee & Restaurant
- Mado Cafee, Ajman City Center Dubai (UAE) 2017, Project Cafee & Restaurant
- Mado Cafee, Dubai (UAE) 2012, Project Cafee & Restaurant
- Kabana, Cidde Rowan Plaza (KSA) 2019, Project Cafee & Restaurant